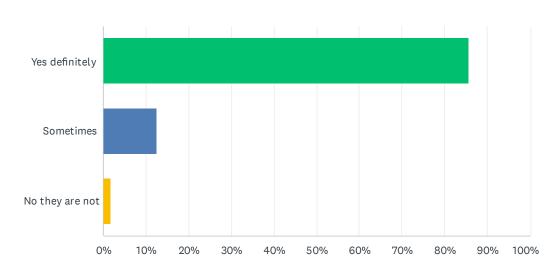

## Q1 Is your child happy at Rossmere?

Answered: 112 Skipped: 0

| ANSWER CHOICES  | RESPONSES |     |
|-----------------|-----------|-----|
| Yes definitely  | 85.71%    | 96  |
| Sometimes       | 12.50%    | 14  |
| No they are not | 1.79%     | 2   |
| TOTAL           |           | 112 |