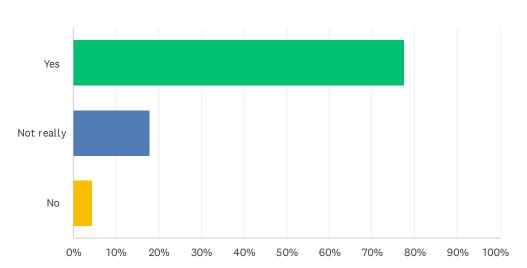

## Q4 Do you know what your child is learning about from Dojo / Facebook?

| ANSWER CHOICES | RESPONSES |
|----------------|-----------|
| Yes            | 77.68% 87 |
| Not really     | 17.86% 20 |
| No             | 4.46% 5   |
| TOTAL          | 112       |