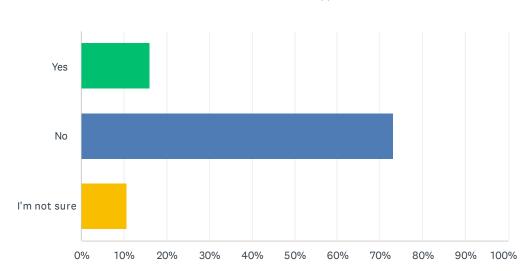

## Q6 Does your child have Special Educational Needs?

| ANSWER CHOICES | RESPONSES |     |
|----------------|-----------|-----|
| Yes            | 16.07%    | 18  |
| No             | 73.21%    | 82  |
| I'm not sure   | 10.71%    | 12  |
| TOTAL          |           | 112 |