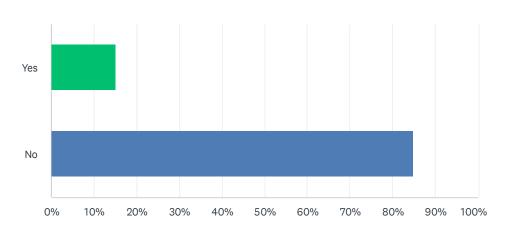

## Q5 Have you ever made a complaint to the school?

| ANSWER CHOICES | RESPONSES |     |
|----------------|-----------|-----|
| Yes            | 15.18%    | 17  |
| No             | 84.82%    | 95  |
| TOTAL          |           | 112 |