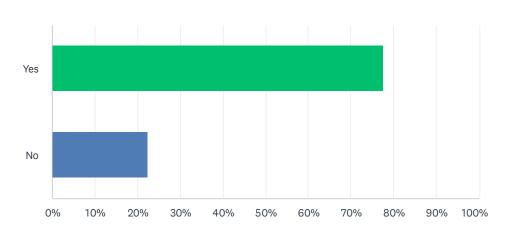

## Q4 Do you know what your child is learning about from Dojo / Facebook?

| ANSWER CHOICES | RESPONSES |
|----------------|-----------|
| Yes            | 77.68% 87 |
| Not really     | 17.86% 20 |
| No             | 4.46% 5   |
| TOTAL          | 112       |