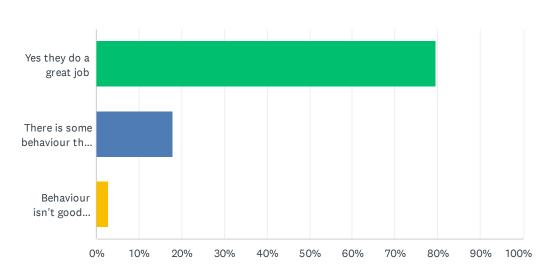

#### Q3 Do you think teachers make sure children are well behaved in school?

| ANSWER CHOICES                                       | RESPONSES |     |
|------------------------------------------------------|-----------|-----|
| Yes they do a great job                              | 79.46%    | 89  |
| There is some behaviour that could do with improving | 17.86%    | 20  |
| Behaviour isn't good enough                          | 2.68%     | 3   |
| TOTAL                                                |           | 112 |