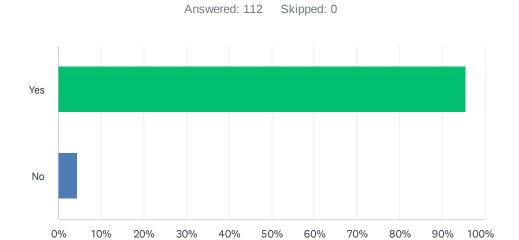

# Q10 Would you recommend Rossmere to another parent?

| ANSWER CHOICES | RESPONSES |     |
|----------------|-----------|-----|
| Yes            | 95.54%    | 107 |
| No             | 4.46%     | 5   |
| TOTAL          |           | 112 |