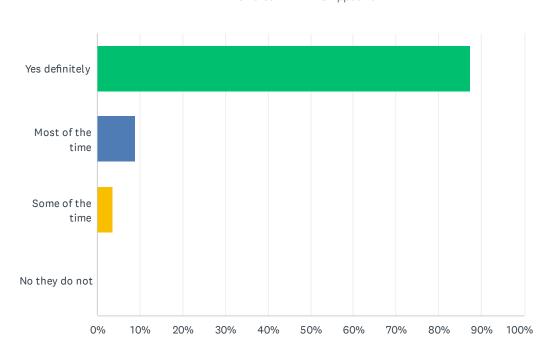

## Q2 Does your child feel safe at Rossmere?

Answered: 112 Skipped: 0

| ANSWER CHOICES   | RESPONSES |     |
|------------------|-----------|-----|
| Yes definitely   | 87.50%    | 98  |
| Most of the time | 8.93%     | 10  |
| Some of the time | 3.57%     | 4   |
| No they do not   | 0.00%     | 0   |
| TOTAL            |           | 112 |