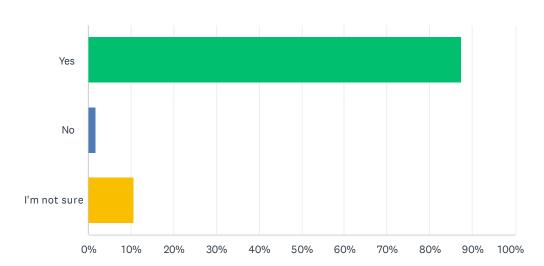

## Q8 Do you think your child makes good progress?

Answered: 112 Skipped: 0

| ANSWER CHOICES | RESPONSES |
|----------------|-----------|
| Yes            | 87.50% 98 |
| No             | 1.79%     |
| I'm not sure   | 10.71% 12 |
| TOTAL          | 112       |